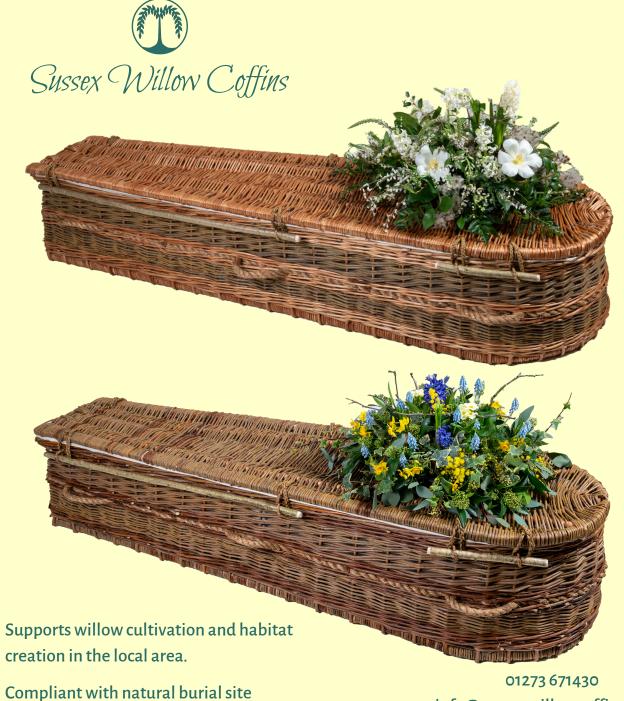

## Buff Willow

Our **Buff Willow Coffin** features classic willow which is prepared by boiling, then stripping to give a natural shine. Used here in tandem with natural willow to give contrast and elegance.

## Natural Willow

Our **Natural Willow Coffin** is made from a combination of our favourite willow varieties, unprocessed with the bark on, in predominantly green with earthy brown bands of colour.

- No board, glue or toxic material
- Materials sourced within Sussex
- Certified for cremation